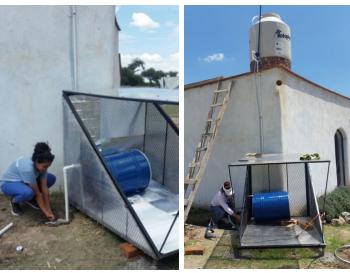

Field trials in San Miguel de Allende, Mexico (2016)

| Our team                                                                       |                                              | Our Partne                                     | ers EcoNomad  |
|--------------------------------------------------------------------------------|----------------------------------------------|------------------------------------------------|---------------|
| <b>Ilan Adler, PhD</b><br>Team Leader, Technology<br>Development               |                                              | University College<br>London                   |               |
| Mariano Marinari, PhD<br>Engineering Design Modelling                          | <b>Peter McKay</b><br>Technology Development | <b>Rothamsted Research</b>                     | CICY (Mexico) |
| <b>Alexander Demenko, MBA</b><br>Business Development, Finance &<br>Operations | <b>Miranda Floy</b><br>Marketing, Sales      | Surrey Docks Farm                              | Pentagram     |
| Yashvini Shukla                                                                |                                              | International Renewable<br>Resources Institute |               |