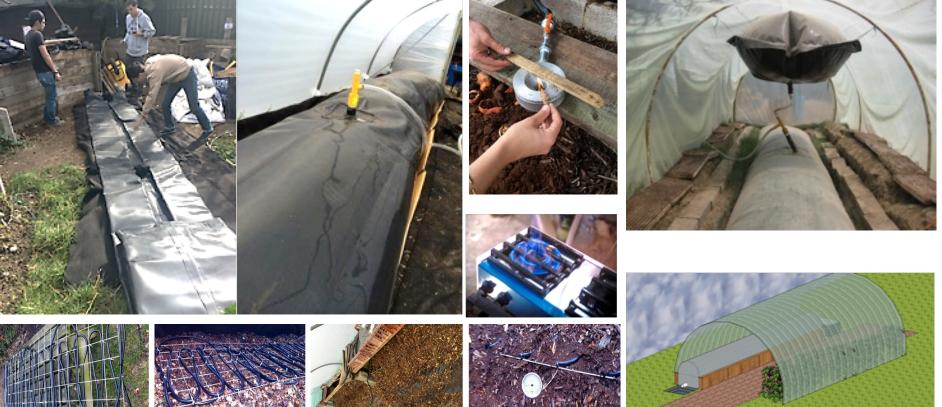

## EcoNomad Biodigester Surrey Docks Farm, London (Built and designed by Dr Ilan Adler with UCL students. Continuous operation and data collection since 2014