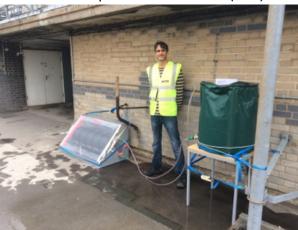

#### Passive Solar Pumping and Pasteurisation (PSPP)

Outdoor solar pasteurisation tests (UCL)

Chamber for simulated trials and prototyping (UCL EE lab)

Solar pump UCL rooftop outdoor trials

High efficiency EV tubes