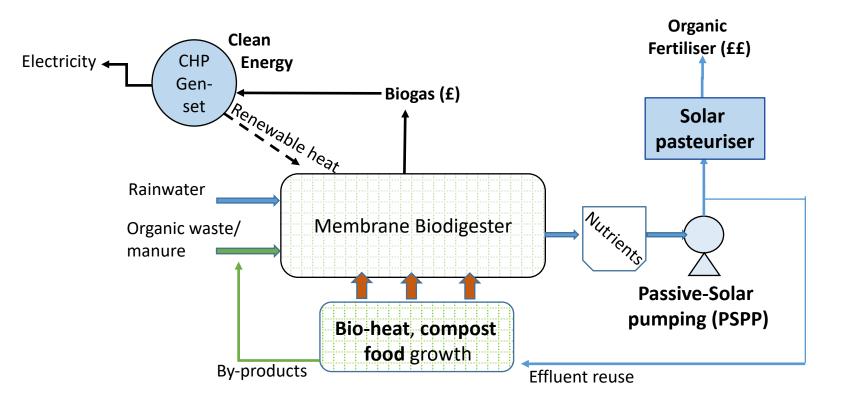

## EcoNomad Biodigester Surrey Docks Farm, London (Built and designed by Dr Ilan Adler with UCL students. Continuous operation and data collection since 2014