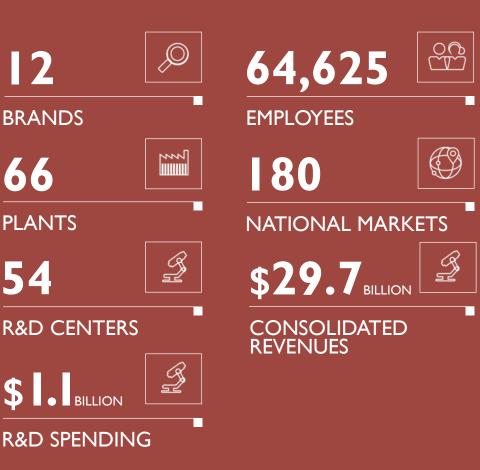

# CNH INDUSTRIAL

Key Figures

One of the largest capital goods companies on the planet

**5** GLOBAL SEGMENTS

AGRICULTURE CONSTRUCTION COMMERCIAL & SPECIALTY VEHICLES POWERTRAIN FINANCIAL SERVICES

Note: all figures provided in this presentation are on a US GAAP \$ basis and updated at December 31, 2018, unless otherwise indicated

#### OUR COMPANY: SEGMENTS AND KEY FEATURES

#### AGRICULTURE

#### FINANCIAL SERVICES

A global leader in equipment finance, supporting customers and dealers with tailor made solutions

### POWERTRAIN

Global number one in highly regulated markets, producing more than half a million engines a year and market leader in alternative fuels powertrains

### CONSTRUCTION

A global player in the manufacturing of construction equipment

CONSTRUCTION

# COMMERCIAL & SPECIALTY VEHICLES

Fifth largest manufacturer of commercial vehicles and the European market leader in natural gas commercial vehicles and buses

DIGITALIZATION AND PRECISION FARMING

5

- Access to the best technologies and connectivity reinforce sustainable farming, optimizing the use of inputs while assuring safer and more efficient operations with maximum quality and productivity
- Open data position upholds industry-accepted data formats, file types, and machine communication standards such as ISOBUS for the benefit of the customer
- Strategic partnerships with mobile data management platforms that integrate and visualize in-season agronomic and machine data while providing key decision support tools for customers