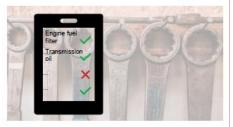

#### Maintenance Tracking

Dealer or Customer track maintenance activities performed on task level