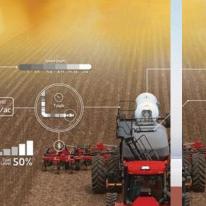

# COMMERCIAL & SPECIALTY VEHICLES

Fifth largest manufacturer of commercial vehicles and the European market leader in natural gas commercial vehicles and buses

DIGITALIZATION AND PRECISION FARMING

5

- Access to the best technologies and connectivity reinforce sustainable farming, optimizing the use of inputs while assuring safer and more efficient operations with maximum quality and productivity
- Open data position upholds industry-accepted data formats, file types, and machine communication standards such as ISOBUS for the benefit of the customer
- Strategic partnerships with mobile data management platforms that integrate and visualize in-season agronomic and machine data while providing key decision support tools for customers

SoilXplorer with the real-time soil scanning system

## DIGITALIZATION AND PRECISION FARMING

OIL YPLORER

XPower electro-herbicide for

zero-chemical weed control

■ New AGXTEND<sup>™</sup> aftermarket brand specializing in breakthrough precision farming technologies

CropXplorer sensor for optimized N-balance

- AGXTEND<sup>™</sup> provides customers of CNH Industrial and third parties with access to a **comprehensive** range of exclusive productivity and efficiency enhancing precision farming solutions throughout the entire cropping cycle
- They include zero-chemical weed control, real-time soil sensing systems, near-infrared and sensing systems, a biomass sensing package, and the Internet of Things to combine real-time weather sensor data