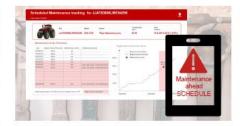

# Scheduled Maintenance Fracturgs - Float stee The stee of the stee

Dealer and Customer plan long-term maintenance activities considering seasonality in an interactive tool

Beginning of season, on demand

#### **Scheduled Maintenance**