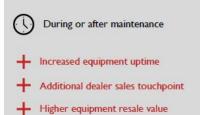

#### Alerting & Scheduling

Dealer and Customer are notified when maintenance activities are upcoming in dealer and customer tools

Maintenance upcoming
Increased equipment uptime
Pre-notification of issues
Additional dealer sales touchpoint