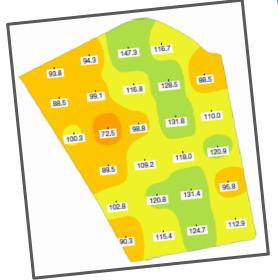

### High Definition Soil Mapping

Gamma ray detection technology

Over 800 data points/ha