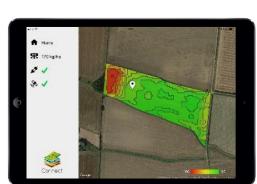

### High Definition Soil Mapping

Gamma ray detection technology

Over 800 data points/ha

#### Omnia Connect