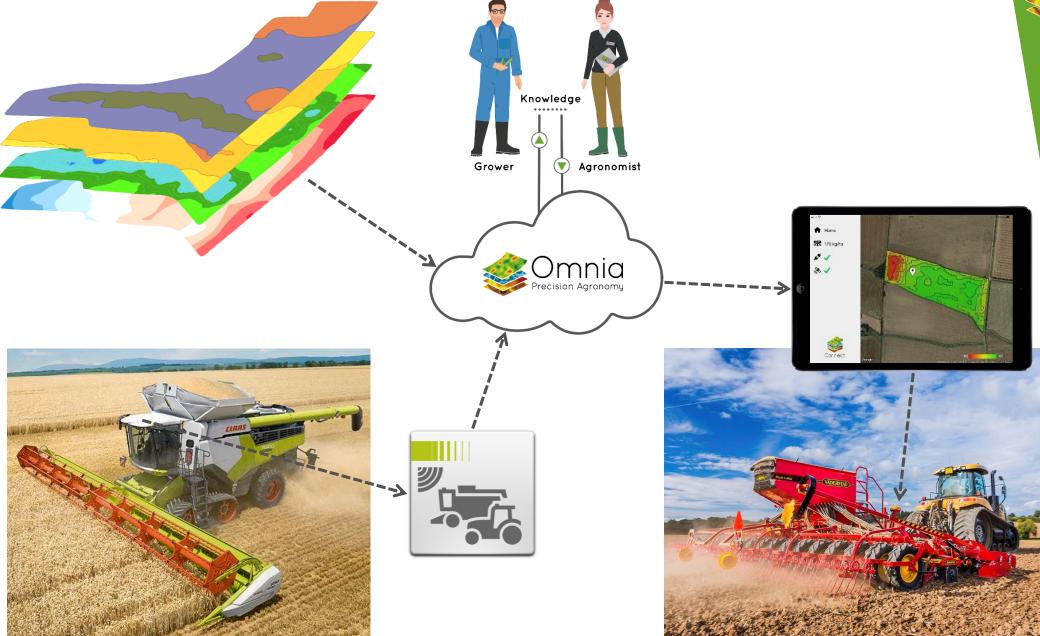

- A new approach is needed
- Connecting data with management and agronomy

#### What do farmer & agronomists want?

All the data in one place
The ability to analyse the data
Create actions based on the data

#### Omnia Connect