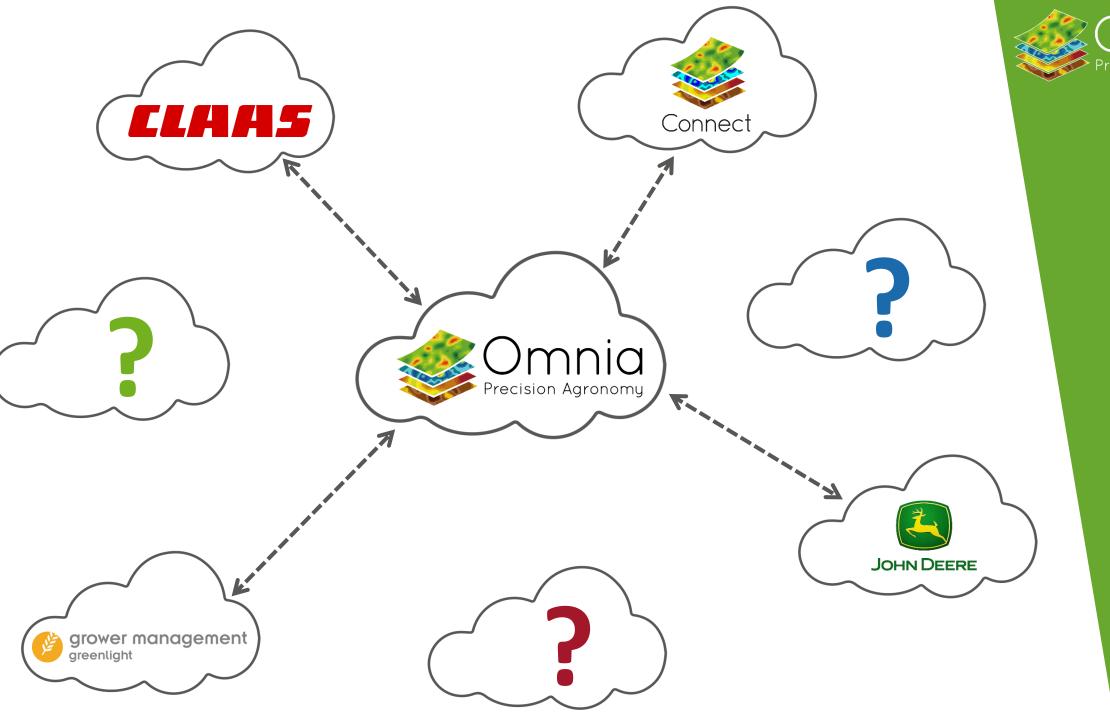

rowers not convinced precision farming
  - Isolated decision making
  - Not delivering the promise of increased yield
  - Divorced from agronomy
  - Simplistic approach

- A new approach is needed
- Connecting data with management and agronomy









#### What do farmer & agronomists want?



All the data in one place
The ability to analyse the data
Create actions based on the data

### EASY TO USE!





**Boundaries** Cropping Existing PF data







RDS TECHNOLOGY TOPCON POSITIONING GROUP



Trimble.























**NEW HOLLAND** 

AGRICULTURE









Soil analysis Yield maps N Sensor data Satellite & Drone images







Seed
Fertiliser
Crop protection
Yield Map Analysis



### High Definition Soil Mapping

Gamma ray detection technology

Over 800 data points/ha



















#### Omnia Connect