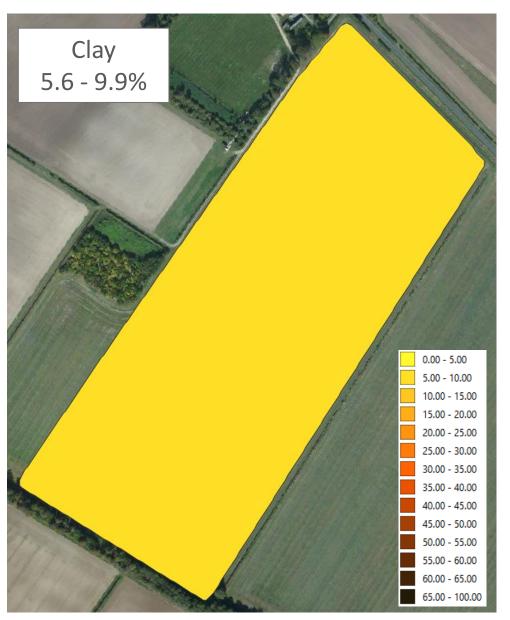

### High Definition Soil Mapping

Gamma ray detection technology

Over 800 data points/ha