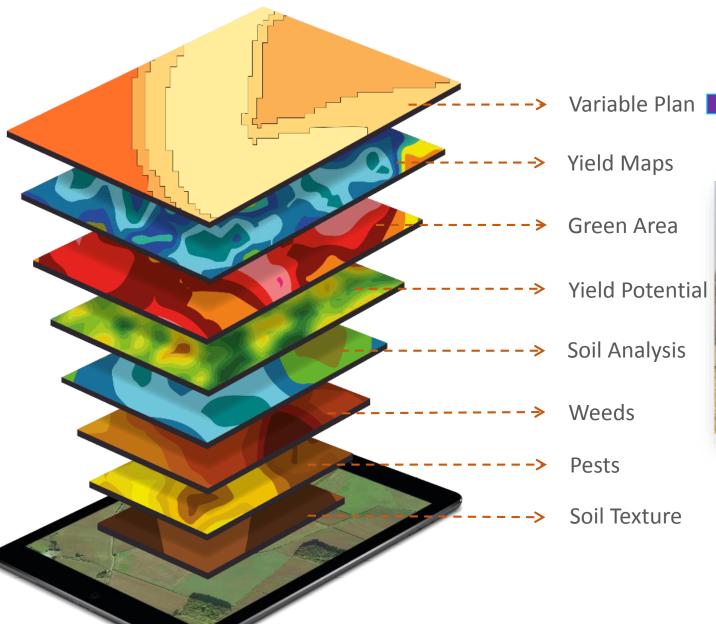

### EASY TO USE!

**Boundaries** Cropping Existing PF data

RDS TECHNOLOGY TOPCON POSITIONING GROUP

Trimble.

**NEW HOLLAND** 

AGRICULTURE

Soil analysis Yield maps N Sensor data Satellite & Drone images

Seed
Fertiliser
Crop protection
Yield Map Analysis