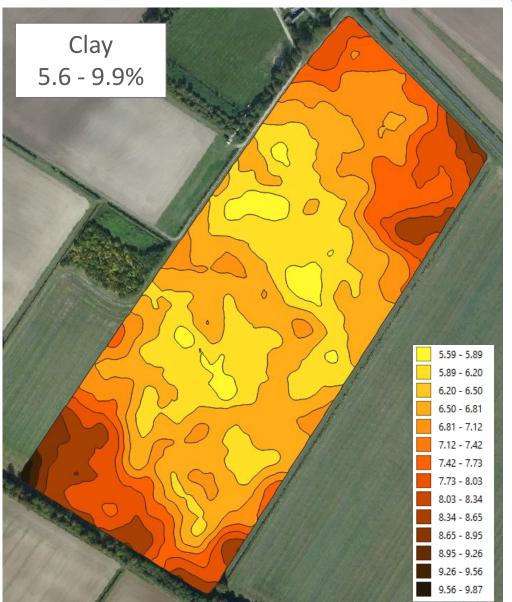

### High Definition Soil Mapping

Gamma ray detection technology

Over 800 data points/ha