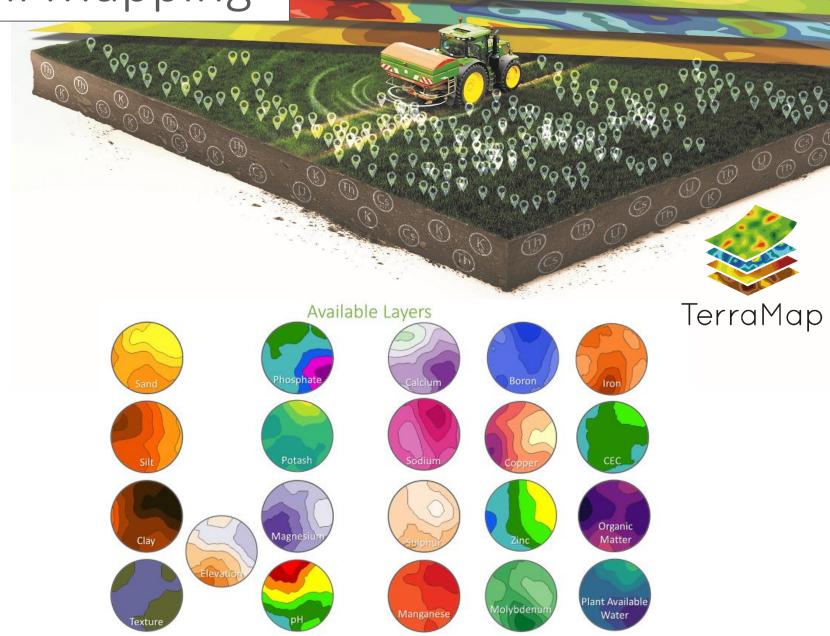

### High Definition Soil Mapping

Gamma ray detection technology

Over 800 data points/ha