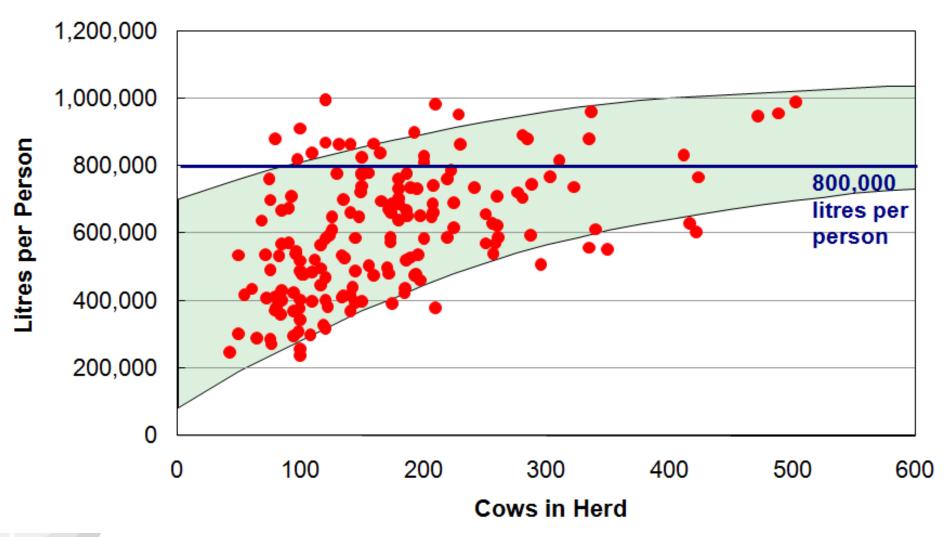

#### Potential in Dairying

- Massive range in dairy profitability across farms
  - Not just about milk price
- Variability at all levels
  - Business
  - Herd
  - Animal
  - Environment