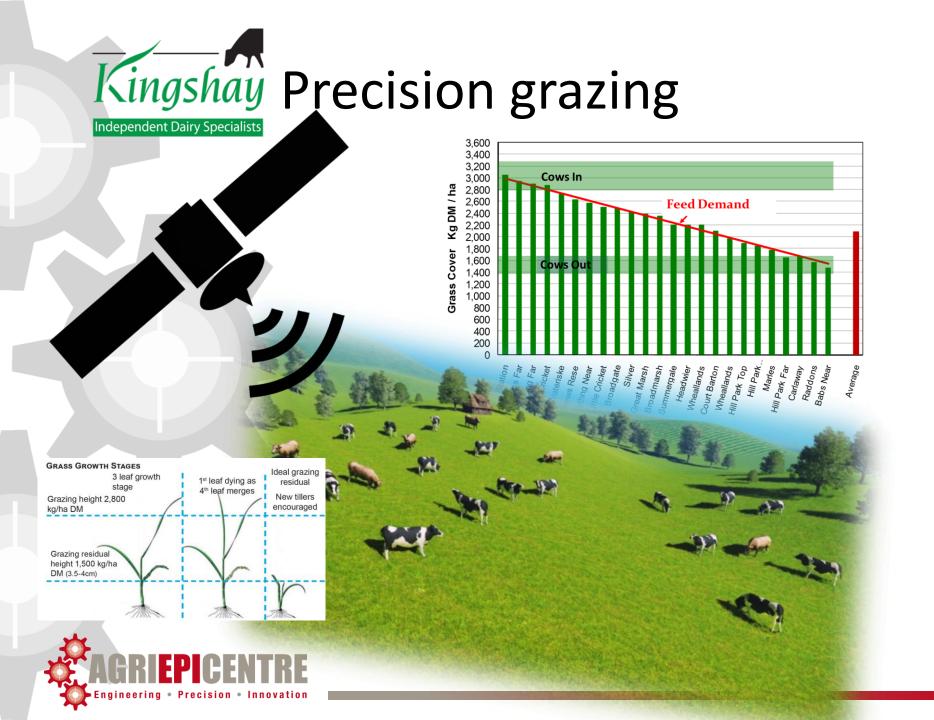

#### **Business Sustainability**

- Exploit the peaks
- Survive the troughs
- Measurement: The key to management
- Precision: The key to informed decisions
- Opportunities at every level to make variability a positive asset