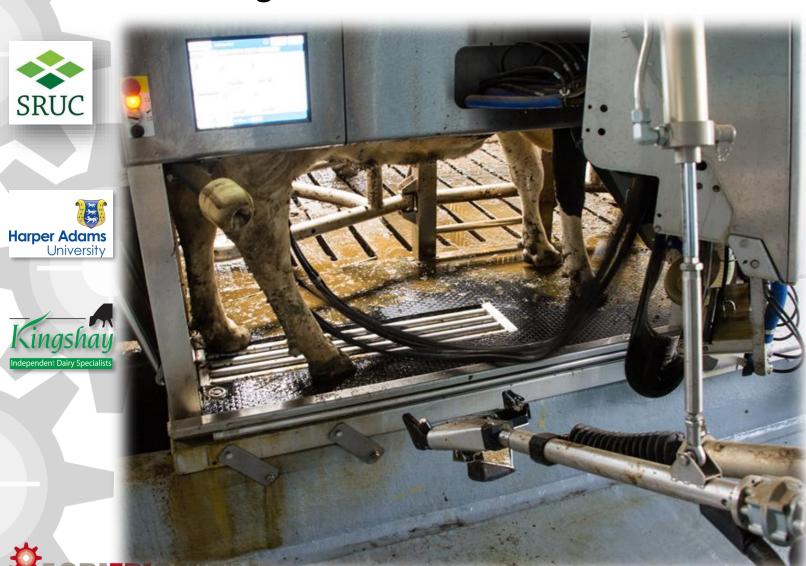

------------|--------------------------------|
| Yield per Cow (litres)            | 7,485                           | 7,588                          |
| Yield from Forage (litres)        | 3,865 (52%)                     | 1,507 (20%)                    |
| All Purchased Feed Cost (p/litre) | 5.41                            | 8.39                           |
| Saving (p/litre)                  | 2.98                            |                                |

Savings of £33,578 for a typical 150 cow herd

Source: Kingshay Dairy Manager



#### Labour Efficiency





Source: Kingshay Profit Manager

#### **Dairy Centres**

Three main dairy centres and a satellite



 SRUC Crichton Royal -Dumfries





- Harper Adams
  University Shropshire
- Kingshay Somerset





#### Robotic milking





## Future 'smart' housing?



- Ventilation responds to cow position/behaviour
- Facilitates individual choice in the cows





# Future 'smart' housing?



- Could retractable roof panels be used...
- ...to bring the 'outdoors' to the cows?





# Kingshay Dairy Unit development



Location Plan





# Kingshay Dairy Unit development





# Kingshay Dairy Unit development



North West Elevation



South East Elevation





# Kingshay State-of-the-art housing





### Demonstration and research SRUC Harper Adams University













Engineering • Precision • Innovation

#### **Duncan Forbes**

duncan.forbes@kingshay.co.uk

www.kingshay.com

+44(0)1458 851 555

+44(0)7957 862 515

Engineering • Precision • Innovation