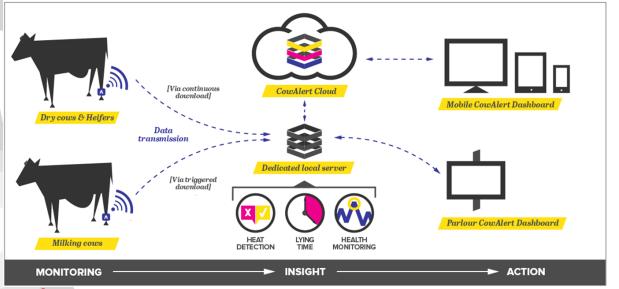

### **Dairy Developments**

**Duncan Forbes** 

**Managing Director** 





HowsMyCow

Innovate UK

Technology Strategy Board

- Machine Vision for Better Cow Health
- Innovate UK funded working with Bristol Robotics Lab



Body Condition Scoring

- Mobility Scoring
- Weight

Key health data for Farmers, Nutritionists, Vets, Researchers, Geneticists





#### **DASIE**



Dairy Animal Sensor Integrated Engineering

### **iCEROBOTICS**

Pioneering use of accelerometry in dairy farming

- INTEGRATION
- PERFORMANCE
- VALIDATION







### COVVILERT







#### Potential in Dairying

- Massive range in dairy profitability across farms
  - Not just about milk price
- Variability at all levels
  - Business
  - Herd
  - Animal
  - Environment



#### Milk price





Source: Kingshay Dairy Manager

#### **Business Profitability**





Source: Kingshay Profit Manager

#### **Business Sustainability**

- Exploit the peaks
- Survive the troughs
- Measurement: The key to management
- Precision: The key to informed decisions
- Opportunities at every level to make variability a positive asset



#### Animal performance

Two cows: similar genetic merit in the same herd

| Cow<br>no. | Lactation No. | Milk Yield<br>305 day kg | Average<br>butterfat | Average protein |
|------------|---------------|--------------------------|----------------------|