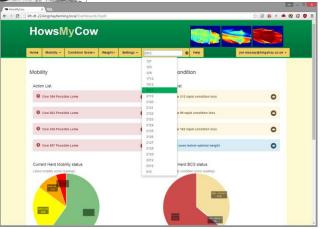

### **Dairy Developments**

**Duncan Forbes** 

**Managing Director** 

HowsMyCow

Innovate UK

Technology Strategy Board

- Machine Vision for Better Cow Health
- Innovate UK funded working with Bristol Robotics Lab

Body Condition Scoring

- Mobility Scoring
- Weight

Key health data for Farmers, Nutritionists, Vets, Researchers, Geneticists