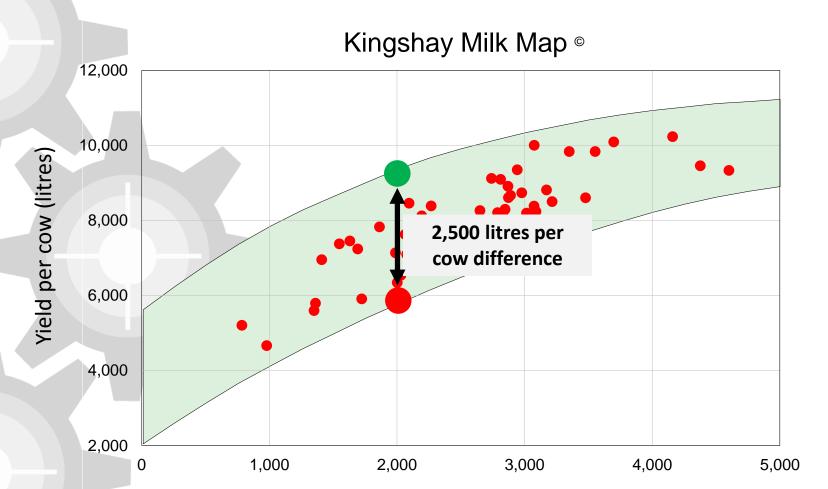

#### Animal performance

Two cows: similar genetic merit in the same herd

| Cow<br>no. | Lactation No. | Milk Yield<br>305 day kg | Average<br>butterfat | Average protein |
|------------|---------------|--------------------------|----------------------|-----------------|
| 388        | 3             | 12,615                   | 3.95%                | 3.33%           |
| 693        | 3             | 3,317                    | 3.88%                | 3.12%           |

- Both have completed 3 lactations under
  - same herd
  - same management
  - same environment
- Massive performance difference
- Opportunities to learn more about what makes a top performer