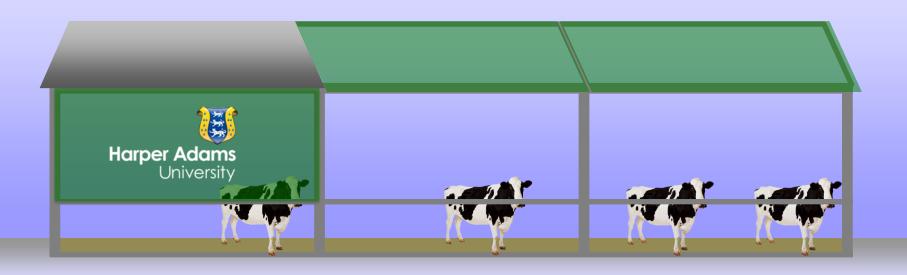

## Future 'smart' housing?

- Ventilation responds to cow position/behaviour
- Facilitates individual choice in the cows

# Future 'smart' housing?

- Could retractable roof panels be used...
- ...to bring the 'outdoors' to the cows?