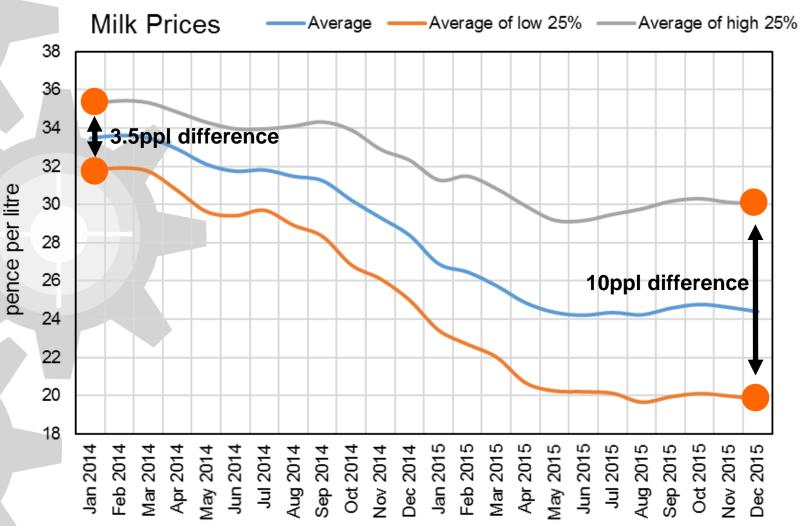

### **Dairy Developments**

**Duncan Forbes** 

**Managing Director** 





HowsMyCow

Innovate UK

Technology Strategy Board

- Machine Vision for Better Cow Health
- Innovate UK funded working with Bristol Robotics Lab



Body Condition Scoring

- Mobility Scoring
- Weight

Key health data for Farmers, Nutritionists, Vets, Researchers, Geneticists





#### **DASIE**



Dairy Animal Sensor Integrated Engineering

### **iCEROBOTICS**

Pioneering use of accelerometry in dairy farming

- INTEGRATION
- PERFORMANCE
- VALIDATION







### COVVILERT







#### Potential in Dairying

- Massive range in dairy profitability across farms
  - Not just about milk price
- Variability at all levels
  - Business
  - Herd
  - Animal
  - Environment



#### Milk price





Source: Kingshay Dairy Manager

#### **Business Profitability**





Source: Kingshay Profit Manager

#### **Business Sustainability**

- Exploit the peaks
- Survive the troughs
- Measurement: The key to management
- Precision: The key to informed decisions
- Opportunities at every level to make variability a positive asset



#### Animal performance

Two cows: similar genetic merit in the same herd

| Cow<br>no. | Lactation No. | Milk Yield<br>305 day kg | Average<br>butterfat | Average protein |
|------------|---------------|--------------------------|----------------------|-----------------|
| 388        | 3             | 12,615                   | 3.95%                | 3.33%           |
| 693        | 3             | 3,317                    | 3.88%                | 3.12%