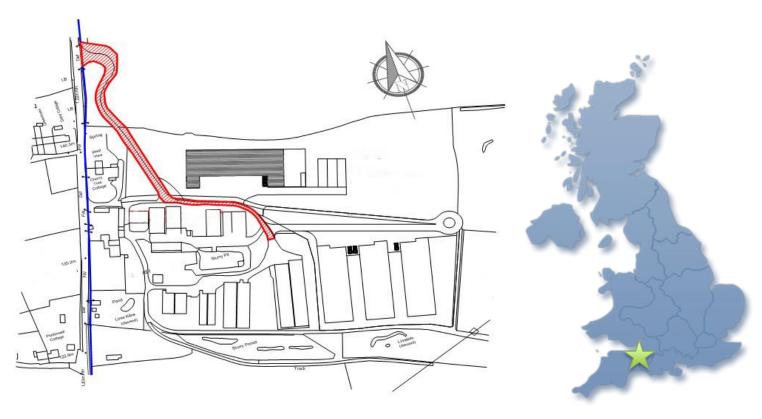

# Kingshay Dairy Unit development

Location Plan

#### **Dairy Centres**

Three main dairy centres and a satellite

 SRUC Crichton Royal -Dumfries

- Harper Adams
  University Shropshire
- Kingshay Somerset