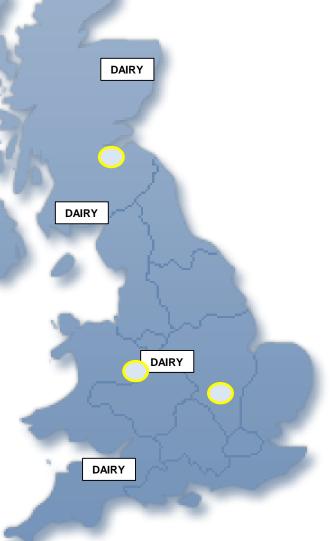

#### **Dairy Centres**

Three main dairy centres and a satellite

 SRUC Crichton Royal -Dumfries

- Harper Adams
  University Shropshire
- Kingshay Somerset