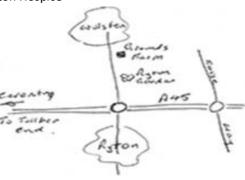

## At the invitation of Richard Postlethwaite Grounds Farm, Wolston Lane, Wolston, Coventry CV8 3FQ

Richard wished to make the approach to his farm more attractive so he planted some conifers along the road fence.

Please park by the farm buildings. We will commence the walk from there after an introduction. Donations will be invited for Myton Hospice

Guests and visitors welcome to the meeting. Light refreshments will be served. For further details contact the Branch Chairman Ian Moore, Tel; 024 7642 1010 (home), Email; <u>ianm@whale.co.uk</u>