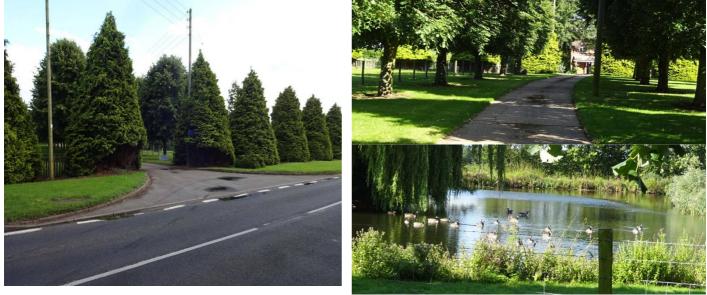

## At the invitation of Richard Postlethwaite Grounds Farm, Wolston Lane, Wolston, Coventry CV8 3FQ

Richard wished to make the approach to his farm more attractive so he planted some conifers along the road fence.

Then he thought would be nice to have a tree lined drive, then a pond. Then he met someone from the Woodland Trust.

Richard will lead us around his farm showing all his conservation related work, and it is still a working farm.