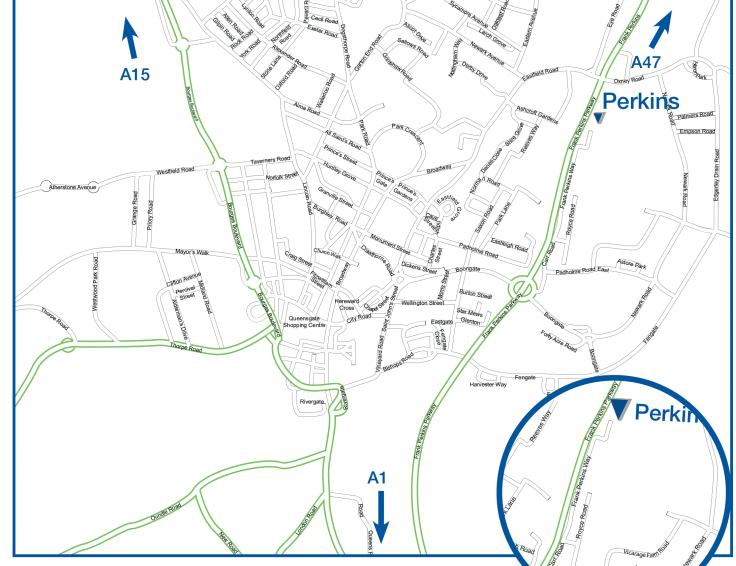

#### From the South

A1(M) - At Junction 17 take A1139/A47 towards Wisbech. At Junction 5 take local road for Eastern Industry/City Centre. Take 3rd exit from roundabout signed Perkins/ Services. For Gates 4 and 5 carry straight ahead. For Gate 6 take a right turn between McDonalds and Homebase (Padholme Road) then left turn into Vicarage Farm Road and follow round until the 'T' Junction. Turn left where you then approach Perkins Gate 6.

#### From the North

A1 - Go past 1st turn signed to 'Peterborough North'. Leave A1 at exit signed 'Peterborough A1139/Northampton A605'. Take 2nd exit from roundabout signed for A1139/A47 Wisbech. Follow route as for 'From South'.

#### From the West

A605 - At roundabout with A1 take 3rd exit signed A1139/A47 Wisbech. Follow route for 'From South'.

A47 - At junction with A1 take A1 South for London to junction signed 'Peterborough/ Northampton A1139/A605. Take 2nd exit from roundabout signed A1139/A47 Wisbech. Follow route 'From South'.

#### From the East

A47 - Straight over roundabout (Travelodge, Eye) signposted 'Peterborough A47'. Next roundabout, 1st exit, signposted 'Peterborough (East) A1139. Next roundabout, 2nd exit, signposted 'All other routes'. Next roundabout (services), 2nd exit onto Frank Perkins Parkway, take first slip road signposted Perkins Engines Gates 4 and 5. Take the immediate left and follow road to Gate 4.